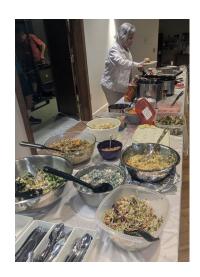

As you can see by the pictures, even though inside, the First Congregational Summer Picnic was well received—so we are planning our next picnic for the end of July. **SUNDAY—JULY 28th** beginning at 4:30 pm with dinner served at 5:00 pm. We are hoping for Grilled Chicken and a Corn Boil if all goes as planned.

Please bring a side dish, salad or dessert! Thanks!

This will also be a congregational farewell to Jiyoon, who is moving to Akron, OH with her family. Her husband has a new post-doctoral position with the University of Akron, which is a tenure track. We will miss Jiyoon immensely but thank her for her worship and music ministry on our behalf!