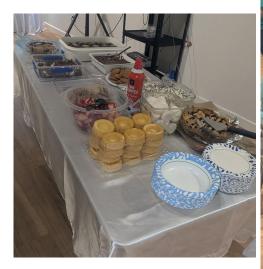

As you can see by the pictures, even though inside, the First Congregational Summer Picnic was well received—so we are planning our next picnic for the end of July. **SUNDAY—JULY 28th** beginning at 4:30 pm with dinner served at 5:00 pm. We are hoping for Grilled Chicken and a Corn Boil if all goes as planned.